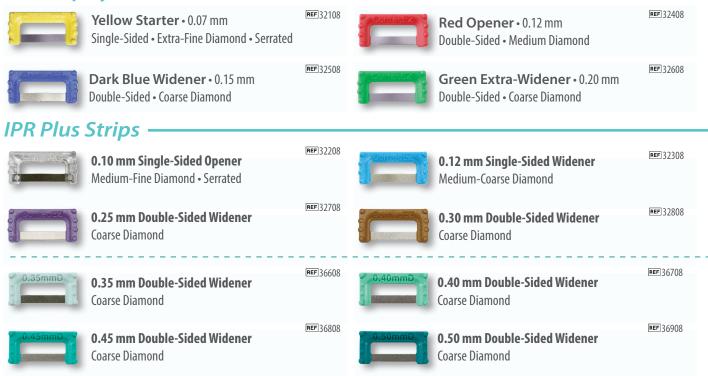

The ContacEZ IPR Strip System is a safe and innovative interproximal reduction system that makes interproximal enamel stripping efficient and accurate without creating sharp corners or subgingival ledges. Designed for use with clear aligners and other orthodontic treatments, these flexible diamond strips curve and conform to the natural contours of the teeth to maximize patient comfort and safety.

- Ergonomic, single-handed design
- Provides optimal tactile control
- ► Will not remove excess enamel
- Will not cut lips or gums

- Prevents sharp corners or subgingival ledges
- Effective for anterior and posterior areas
- Central opening for maximum visual perception
- Saves chair-time

## **Usage Guidelines & Technique**

This technique is especially effective for anterior teeth and for case refinement. ContacEZ IPR Strips are autoclavable (**steam heat only, no dry heat, up to 270°F for 10 minutes at 30 psi max**) and reusable, and should be sterilized prior to the first use. The manufacturer recommends to use each strip up to 5 times for maximum efficiency and functionality.

- 1 Hold the strip with your thumb and forefinger, insert it into the interproximal space, and gently pass back and forth buccolingually until the strip is passive. Do not use vertical force. Start with the thinnest diamond strip, and repeat with thicker strips until you have reduced (stripped) the correct amount of enamel according to the treatment plan.
- ② To ensure accurate measurements, polish the proximal surface using the ContacEZ Gray Final Polishing Strip.
- ③ Verify reduction achieved using the ContacEZ Incremental Thickness Gauge.
- 4 Pediatric dentists can use ContacEZ IPR Strips for the serial proximal reduction of primary molars.